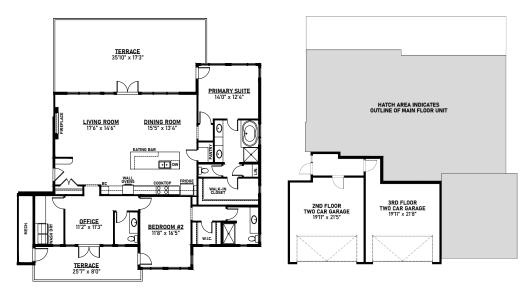

# **SPRINGS L-B2**

#302, 180 MARINA COVE SE CALGARY, AB 02-0302

AVAILABLE HOME

2,053 SQFT

**2** Bed+Office

#### MAIN FLOOR 2,053 SQFT

- Kitchen Island with Eating Bar
- Large Walk-In Closet with Window in Owner's Suite
- Electric Fireplace in Living Room
- Coffee Bar Option with Beverage Centre
- Office Space
- Expansive Covered Terrace with Access from the Living Room, Dining Room and Owner's Suite
- Laundry Room with Convenient Folding Counter
- Spacious 5-Piece Ensuite in Owner's Suite with Water Closet