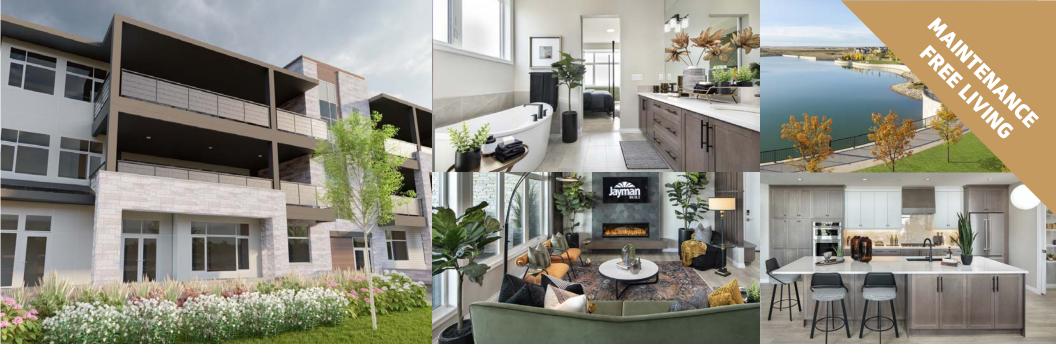

### THE STREAMS OF LAKE MAHOGANY

# **SPRINGS L-B2**

#302, 180 MARINA COVE SE CALGARY, AB 02-0302

AVAILABLE HOME

2,053 SQFT

**2** Bed+Office

#### ADDITIONAL FEATURES

- PLUS FIT & FINISH<sup>™</sup>
- Quartz Countertops Throughout
- Electric Fireplace
- Hardwood Flooring
- Under Cabinet Lighting in Kitchen
- Built-in KitchenAid Appliance Package with French Door Fridge and Gas Cooktop
- 12' Ceiling Heights
- Air Conditioning
- Heated Double Car Garage with Full-Width Driveway
- Views of Lake Mahogany
- Expansive Outdoor Terrace

## LIFE READY FOR THE WAY YOU LIVE